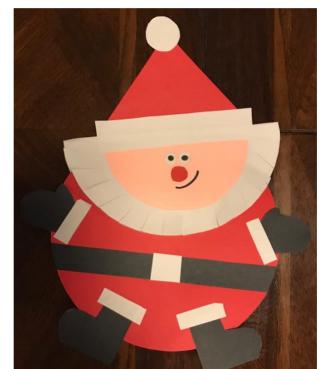

## Craft 21: Santa Holiday Card

Materials Needed

⇒ 2 sheets of red card stock paper\* ⇒ 1 sheet of white paper ⇒ 1/2 sheet of black construction paper ⇒ Template of Santa's body parts (emailed to you)\*\* ⇒ Googley Eyes\*\*\* ⇒ Scissors ⇒ Ruler ⇒ Glue/Glue Stick ⇒ Markers or Colored Pencils (black)

 $\Rightarrow$  Pencil & Eraser

\*if you do not have colored construction paper, you can use white paper and color it in with the desired color \*\*the template will be used for reference and does not indicate the actual size that will be cut out \*\*\*if you do not have googley eyes, the eyes of the Santa can be drawn

Final Product: